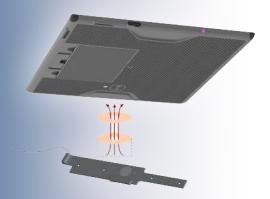

## **MAINTENANCE**

- Panel Runtime log
- Field Replaceable Kits
- Shock sensor

IP68 DUST AND WATER RESISTANCE LUMEN is designed to better withstand the challenges of the emergency room and frequent disinfection