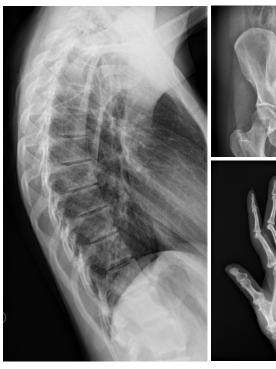

# **OVERVIEW**

Varex LUMEN 4336W is a lightweight flat panel detector designed for digital radiographic systems. The new LUMEN 4336W has been designed with reliability and robustness in mind. Varex Imaging's renowned image quality now comes in a package that can better withstand the challenges of the emergency department including the increased disinfection cycles demanded by changing standards of care.

LUMEN 4336W has an industry leading IP68 rating and features to simplify integration such as a single detector for both wireless and tethered use, wireless charging and accessories that are common across the LUMEN series. The field service kit allows the users to fix the most common issues in the field rather than returning them for service.