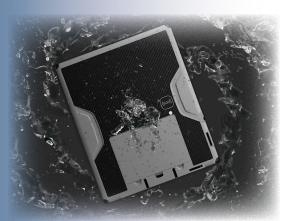

# **OVERVIEW**

Varex LUMEN 4336W is a lightweight flat panel detector designed for digital radiographic systems. The new LUMEN 4336W has been designed with reliability and robustness in mind. Varex Imaging's renowned image quality now comes in a package that can better withstand the challenges of the emergency department including the increased disinfection cycles demanded by changing standards of care.

LUMEN 4336W has an industry leading IP68 rating and features to simplify integration such as a single detector for both wireless and tethered use, wireless charging and accessories that are common across the LUMEN series. The field service kit allows the users to fix the most common issues in the field rather than returning them for service.