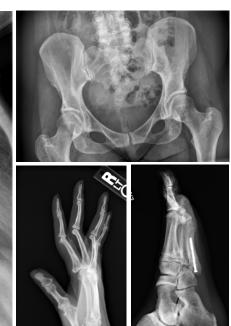

# **OVERVIEW**

Varex LUMEN 4336W is a lightweight flat panel detector designed for digital radiographic systems. The new LUMEN 4336W has been designed with reliability and robustness in mind. Varex Imaging's renowned image quality now comes in a package that can better withstand the challenges of the emergency department including the increased disinfection cycles demanded by changing standards of care.

LUMEN 4336W has an industry leading IP68 rating and features to simplify integration such as a single detector for both wireless and tethered use, wireless charging and accessories that are common across the LUMEN series. The field service kit allows the users to fix the most common issues in the field rather than returning them for service.