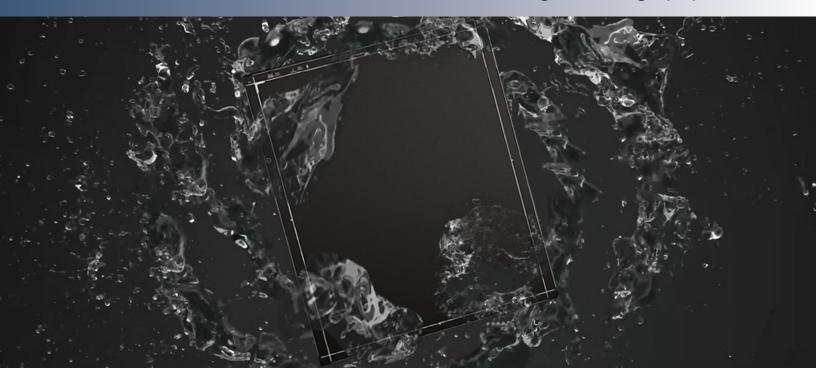

# **OVERVIEW**

Varex LUMEN 4336W is a lightweight flat panel detector designed for digital radiographic systems. The new LUMEN 4336W has been designed with reliability and robustness in mind. Varex Imaging's renowned image quality now comes in a package that can better withstand the challenges of the emergency department including the increased disinfection cycles demanded by changing standards of care.

LUMEN 4336W has an industry leading IP68 rating and features to simplify integration such as a single detector for both wireless and tethered use, wireless charging and accessories that are common across the LUMEN series. The field service kit allows the users to fix the most common issues in the field rather than returning them for service.

## **MAINTENANCE**

- Panel Runtime log
- Field Replaceable Kits
- Shock sensor

IP68 DUST AND WATER RESISTANCE LUMEN is designed to better withstand the challenges of the emergency room and frequent disinfection