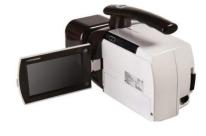

## Tiger Handheld Portable Veterinarian X-ray

ADX Handheld Cordless Portable X-ray Generator for Veterinary

## The Industry Gold Standard Source

- Rechargeable Li-polymer battery pack
- Adjustable power settings from 1 mA to 5 mA and from 50kV to 80 kV
- 4.3" TFT touch-screen panel display and convenient UI
- Works with other radiographic mediums: film, PSP plates, digital sensors & digital detectors
- More than 200 shots possible on one battery charge
- Color touch screen display
- Wirelessly transfer images to your laptop or PC with a wireless detector
- Compact shape and size
- Meticulously sealed in lead to negate any leakage radiation exposure
- Easy to use, comfortable to handle
- 5-joint arm stand available!

## Tiger Handheld Portable Veterinarian X-ray

## ADX Handheld Cordless Portable X-ray Generator for Veterinary

| SPECIFICATIONS      |                              |
|---------------------|------------------------------|
| Tube Volt           | 50-80kV                      |
| Tube Current        | 1 ~ 5 mA Adjustable          |
| Tube Focal Spot     | 0.8 mm                       |
| Exposure Time       | 0.05 ~ 1.35 sec              |
| Power               | DC 15 ~ 16.8 V Battery       |
| Battery Charge Time | 1.5 ~ 2.0 hrs                |
| Weight              | 7.9 lbs                      |
| Display             | 4.8" TFT LCD Rotating        |
| User Interface      | Touch-screen & Ext. Buttons  |
| Storage             | Internal 4GB / External 16GB |