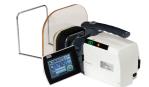

## The Industry Gold Standard Source

- Rechargeable Li-polymer battery pack
- Adjustable power settings from 1 mA to 5 mA and from 50kV to 80 kV
- 4.3" TFT touch-screen panel display and convenient UI
- Works with other radiographic mediums: film, PSP plates, digital sensors & digital detectors
- More than 200 shots possible on one battery charge
- Color touch screen display
- Wirelessly transfer images to your laptop or PC with a wireless detector
- Compact shape and size
- Meticulously sealed in lead to negate any leakage radiation exposure
- Easy to use, comfortable to handle
- 5-joint arm stand available!

## ADX Handheld Cordless Portable X-ray Generator for Veterinary

| SPECIFICATIONS      |                              |
|---------------------|------------------------------|
| Tube Volt           | 50-80kV                      |
| Tube Current        | 1 ~ 5 mA Adjustable          |
| Tube Focal Spot     | 0.8 mm                       |
| Exposure Time       | 0.05 ~ 1.35 sec              |
| Power               | DC 15 ~ 16.8 V Battery       |
| Battery Charge Time | 1.5 ~ 2.0 hrs                |
| Weight              | 7.9 lbs                      |
| Display             | 4.8" TFT LCD Rotating        |
| User Interface      | Touch-screen & Ext. Buttons  |
| Storage             | Internal 4GB / External 16GB |