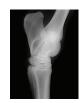

## Tiger Handheld Portable Veterinarian X-ray

ADX Handheld Cordless Portable X-ray Generator for Veterinary

## The Industry Gold Standard Source

- Rechargeable Li-polymer battery pack
- Adjustable power settings from 1 mA to 5 mA and from 50kV to 80 kV
- 4.3" TFT touch-screen panel display and convenient UI
- Works with other radiographic mediums: film, PSP plates, digital sensors & digital detectors
- More than 200 shots possible on one battery charge
- Color touch screen display
- Wirelessly transfer images to your laptop or PC with a wireless detector
- Compact shape and size
- Meticulously sealed in lead to negate any leakage radiation exposure
- Easy to use, comfortable to handle
- 5-joint arm stand available!

## Tiger Handheld Portable Veterinarian X-ray

## ADX Handheld Cordless Portable X-ray Generator for Veterinary

| SPECIFICATIONS      |                              |
|---------------------|------------------------------|
| Tube Volt           | 50-80kV                      |
| Tube Current        | 1 ~ 5 mA Adjustable          |
| Tube Focal Spot     | 0.8 mm                       |
| Exposure Time       | 0.05 ~ 1.35 sec              |
| Power               | DC 15 ~ 16.8 V Battery       |
| Battery Charge Time | 1.5 ~ 2.0 hrs                |
| Weight              | 7.9 lbs                      |
| Display             | 4.8" TFT LCD Rotating        |
| User Interface      | Touch-screen & Ext. Buttons  |
| Storage             | Internal 4GB / External 16GB |