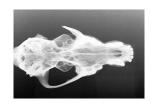

## Tiger Handheld Portable Veterinarian X-ray

ADX Handheld Cordless Portable X-ray Generator for Veterinary

## The Industry Gold Standard Source

- Rechargeable Li-polymer battery pack
- Adjustable power settings from 1 mA to 5 mA and from 50kV to 80 kV
- 4.3" TFT touch-screen panel display and convenient UI
- Works with other radiographic mediums: film, PSP plates, digital sensors & digital detectors
- More than 200 shots possible on one battery charge
- Color touch screen display
- Wirelessly transfer images to your laptop or PC with a wireless detector
- Compact shape and size
- Meticulously sealed in lead to negate any leakage radiation exposure
- Easy to use, comfortable to handle
- 5-joint arm stand available!

## Tiger Handheld Portable Veterinarian X-ray

## ADX Handheld Cordless Portable X-ray Generator for Veterinary

| SPECIFICATIONS      |                              |
|---------------------|------------------------------|
| Tube Volt           | 50-80kV                      |
| Tube Current        | 1 ~ 5 mA Adjustable          |
| Tube Focal Spot     | 0.8 mm                       |
| Exposure Time       | 0.05 ~ 1.35 sec              |
| Power               | DC 15 ~ 16.8 V Battery       |
| Battery Charge Time | 1.5 ~ 2.0 hrs                |
| Weight              | 7.9 lbs                      |
| Display             | 4.8" TFT LCD Rotating        |
| User Interface      | Touch-screen & Ext. Buttons  |
| Storage             | Internal 4GB / External 16GB |