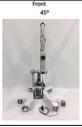

## Tiger Handheld Portable Veterinarian X-ray

ADX Handheld Cordless Portable X-ray Generator for Veterinary

## The Industry Gold Standard Source

- Rechargeable Li-polymer battery pack
- Adjustable power settings from 1 mA to 5 mA and from 50kV to 80 kV
- 4.3" TFT touch-screen panel display and convenient UI
- Works with other radiographic mediums: film, PSP plates, digital sensors & digital detectors
- More than 200 shots possible on one battery charge
- Color touch screen display
- Wirelessly transfer images to your laptop or PC with a wireless detector
- Compact shape and size
- Meticulously sealed in lead to negate any leakage radiation exposure
- Easy to use, comfortable to handle
- 5-joint arm stand available!