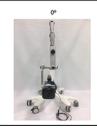

## Tiger Handheld Portable Veterinarian X-ray

ADX Handheld Cordless Portable X-ray Generator for Veterinary

## The Industry Gold Standard Source

- Rechargeable Li-polymer battery pack
- Adjustable power settings from 1 mA to 5 mA and from 50kV to 80 kV
- 4.3" TFT touch-screen panel display and convenient UI
- Works with other radiographic mediums: film, PSP plates, digital sensors & digital detectors
- More than 200 shots possible on one battery charge
- Color touch screen display
- Wirelessly transfer images to your laptop or PC with a wireless detector
- Compact shape and size
- Meticulously sealed in lead to negate any leakage radiation exposure
- Easy to use, comfortable to handle
- 5-joint arm stand available!