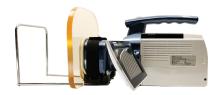

## The Industry Gold Standard Source

- Rechargeable Li-polymer battery pack
- Adjustable power settings from 1 mA to 5 mA and from 50kV to 80 kV
- 4.3" TFT touch-screen panel display and convenient UI
- Works with other radiographic mediums: film, PSP plates, digital sensors & digital detectors
- More than 200 shots possible on one battery charge
- Color touch screen display
- Wirelessly transfer images to your laptop or PC with a wireless detector
- Compact shape and size
- Meticulously sealed in lead to negate any leakage radiation exposure
- Easy to use, comfortable to handle
- 5-joint arm stand available!