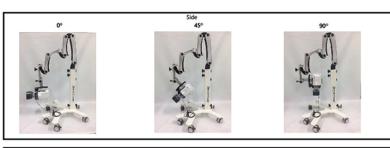

## Tiger Handheld Portable Veterinarian X-ray

ADX Handheld Cordless Portable X-ray Generator for Veterinary

## The Industry Gold Standard Source

- Rechargeable Li-polymer battery pack
- Adjustable power settings from 1 mA to 5 mA and from 50kV to 80 kV
- 4.3" TFT touch-screen panel display and convenient UI
- Works with other radiographic mediums: film, PSP plates, digital sensors & digital detectors
- More than 200 shots possible on one battery charge
- Color touch screen display
- Wirelessly transfer images to your laptop or PC with a wireless detector
- Compact shape and size
- Meticulously sealed in lead to negate any leakage radiation exposure
- Easy to use, comfortable to handle
- 5-joint arm stand available!