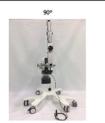

## Tiger Handheld Portable Veterinarian X-ray

ADX Handheld Cordless Portable X-ray Generator for Veterinary

## The Industry Gold Standard Source

- Rechargeable Li-polymer battery pack
- Adjustable power settings from 1 mA to 5 mA and from 50kV to 80 kV
- 4.3" TFT touch-screen panel display and convenient UI
- Works with other radiographic mediums: film, PSP plates, digital sensors & digital detectors
- More than 200 shots possible on one battery charge
- Color touch screen display
- Wirelessly transfer images to your laptop or PC with a wireless detector
- Compact shape and size
- Meticulously sealed in lead to negate any leakage radiation exposure
- Easy to use, comfortable to handle
- 5-joint arm stand available!