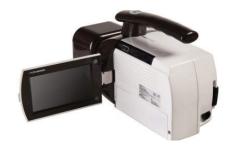

## The Industry Gold Standard Source

- Rechargeable Li-polymer battery pack
- Adjustable power settings from 1 mA to 5 mA and from 50kV to 80 kV
- 4.3" TFT touch-screen panel display and convenient UI
- Works with other radiographic mediums: film, PSP plates, digital sensors & digital detectors
- More than 200 shots possible on one battery charge
- Color touch screen display
- Wirelessly transfer images to your laptop or PC with a wireless detector
- Compact shape and size
- Meticulously sealed in lead to negate any leakage radiation exposure
- Easy to use, comfortable to handle
- 5-joint arm stand available!

## ADX Handheld Cordless Portable X-ray Generator for Veterinary

| SPECIFICATIONS      |                              |
|---------------------|------------------------------|
| Tube Volt           | 50-80kV                      |
| Tube Current        | 1 ~ 5 mA Adjustable          |
| Tube Focal Spot     | 0.8 mm                       |
| Exposure Time       | 0.05 ~ 1.35 sec              |
| Power               | DC 15 ~ 16.8 V Battery       |
| Battery Charge Time | 1.5 ~ 2.0 hrs                |
| Weight              | 7.9 lbs                      |
| Display             | 4.8" TFT LCD Rotating        |
| User Interface      | Touch-screen & Ext. Buttons  |
| Storage             | Internal 4GB / External 16GB |