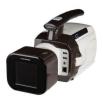

## Tiger Handheld Portable Veterinarian X-ray

ADX Handheld Cordless Portable X-ray Generator for Veterinary

## The Industry Gold Standard Source

- Rechargeable Li-polymer battery pack
- Adjustable power settings from 1 mA to 5 mA and from 50kV to 80 kV
- 4.3" TFT touch-screen panel display and convenient UI
- Works with other radiographic mediums: film, PSP plates, digital sensors & digital detectors
- More than 200 shots possible on one battery charge
- Color touch screen display
- Wirelessly transfer images to your laptop or PC with a wireless detector
- Compact shape and size
- Meticulously sealed in lead to negate any leakage radiation exposure
- Easy to use, comfortable to handle
- 5-joint arm stand available!