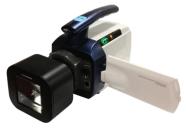

## Tiger Handheld Portable Veterinarian X-ray

ADX Handheld Cordless Portable X-ray Generator for Veterinary

## The Industry Gold Standard Source

- Rechargeable Li-polymer battery pack
- Adjustable power settings from 1 mA to 5 mA and from 50kV to 80 kV
- 4.3" TFT touch-screen panel display and convenient UI
- Works with other radiographic mediums: film, PSP plates, digital sensors & digital detectors
- More than 200 shots possible on one battery charge
- Color touch screen display
- Wirelessly transfer images to your laptop or PC with a wireless detector
- Compact shape and size
- Meticulously sealed in lead to negate any leakage radiation exposure
- Easy to use, comfortable to handle
- 5-joint arm stand available!

## Tiger Handheld Portable Veterinarian X-ray

## ADX Handheld Cordless Portable X-ray Generator for Veterinary

| SPECIFICATIONS      |                              |
|---------------------|------------------------------|
| Tube Volt           | 50-80kV                      |
| Tube Current        | 1 ~ 5 mA Adjustable          |
| Tube Focal Spot     | 0.8 mm                       |
| Exposure Time       | 0.05 ~ 1.35 sec              |
| Power               | DC 15 ~ 16.8 V Battery       |
| Battery Charge Time | 1.5 ~ 2.0 hrs                |
| Weight              | 7.9 lbs                      |
| Display             | 4.8" TFT LCD Rotating        |
| User Interface      | Touch-screen & Ext. Buttons  |
| Storage             | Internal 4GB / External 16GB |