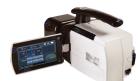

## The Industry Gold Standard Source

- Rechargeable Li-polymer battery pack
- Adjustable power settings from 1 mA to 5 mA and from 50kV to 80 kV
- 4.3" TFT touch-screen panel display and convenient UI
- Works with other radiographic mediums: film, PSP plates, digital sensors & digital detectors
- More than 200 shots possible on one battery charge
- Color touch screen display
- Wirelessly transfer images to your laptop or PC with a wireless detector
- Compact shape and size
- Meticulously sealed in lead to negate any leakage radiation exposure
- Easy to use, comfortable to handle
- 5-joint arm stand available!

## ADX Handheld Cordless Portable X-ray Generator for Veterinary

| SPECIFICATIONS      |                              |
|---------------------|------------------------------|
| Tube Volt           | 50-80kV                      |
| Tube Current        | 1 ~ 5 mA Adjustable          |
| Tube Focal Spot     | 0.8 mm                       |
| Exposure Time       | 0.05 ~ 1.35 sec              |
| Power               | DC 15 ~ 16.8 V Battery       |
| Battery Charge Time | 1.5 ~ 2.0 hrs                |
| Weight              | 7.9 lbs                      |
| Display             | 4.8" TFT LCD Rotating        |
| User Interface      | Touch-screen & Ext. Buttons  |
| Storage             | Internal 4GB / External 16GB |