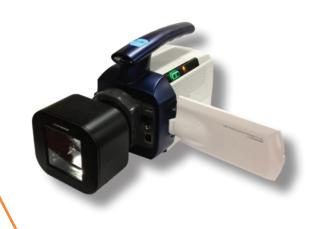

## Tiger Handheld Portable Veterinarian X-ray

ADX Handheld Cordless Portable X-ray Generator for Veterinary

## The Industry Gold Standard Source

- Rechargeable Li-polymer battery pack
- Adjustable power settings from 1 mA to 5 mA and from 50kV to 80 kV
- 4.3" TFT touch-screen panel display and convenient UI
- Works with other radiographic mediums: film, PSP plates, digital sensors & digital detectors
- More than 200 shots possible on one battery charge
- Color touch screen display
- Wirelessly transfer images to your laptop or PC with a wireless detector
- Compact shape and size
- Meticulously sealed in lead to negate any leakage radiation exposure
- Easy to use, comfortable to handle
- 5-joint arm stand available!

## ADX Handheld Cordless Portable X-ray Generator for Veterinary

| SPECIFICATIONS      |                              |
|---------------------|------------------------------|
| Tube Volt           | 50-80kV                      |
| Tube Current        | 1 ~ 5 mA Adjustable          |
| Tube Focal Spot     | 0.8 mm                       |
| Exposure Time       | 0.05 ~ 1.35 sec              |
| Power               | DC 15 ~ 16.8 V Battery       |
| Battery Charge Time | 1.5 ~ 2.0 hrs                |
| Weight              | 7.9 lbs                      |
| Display             | 4.8" TFT LCD Rotating        |
| User Interface      | Touch-screen & Ext. Buttons  |
| Storage             | Internal 4GB / External 16GB |