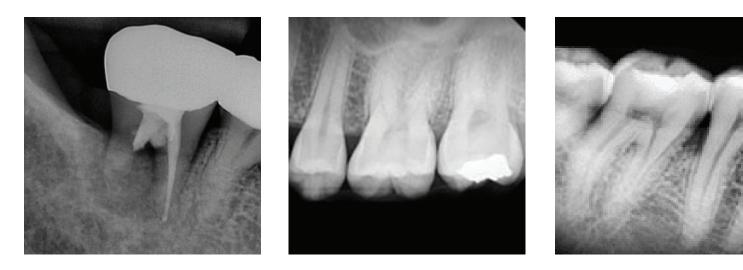

## **Tiger Handheld Portable X-Ray - Human Dental**

Acquire | Store | View | Share

The COCOON has enough power and handy weight to be used for both general treatment and operation.

When mobility is needed most frequently, x-rays are important as a progress check in many dental surgical operations. Moving a patient under anesthesia for a wall-mounted x-ray is not only inconvenient and time-consuming for the doctor, but risky for the patient. The COCOON portable handheld x-RAY device allows for true one-hand portable X-RAY shots: as many as 500 shots before recharging. It is more efficient for dentists and oral surgeons, and the operator is also protected by advanced safety features.