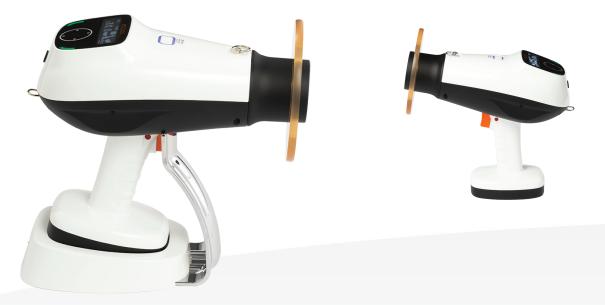

## **Tiger Handheld Portable X-Ray - Human Dental**

Acquire | Store | View | Share

The COCOON has enough power and handy weight to be used for both general treatment and operation.

When mobility is needed most frequently, x-rays are important as a progress check in many dental surgical operations. Moving a patient under anesthesia for a wall-mounted x-ray is not only inconvenient and time-consuming for the doctor, but risky for the patient. The COCOON portable handheld x-RAY device allows for true one-hand portable X-RAY shots: as many as 500 shots before recharging. It is more efficient for dentists and oral surgeons, and the operator is also protected by advanced safety features.

## **FEATURES**

- Lightweight Only 5 lbs
- Cordless
- Digitized Wide Screen & Easy and Intuitive Touch Screen Function
- Customized Preset of Exposure Time for Different Set Positions
- Low Radiation Emitting
- Patented Voice Guide Cocoon Speaks!
- Clear and Pristine Images with High-Density X-Ray
- Smaller Focal Spot for High-Density X-Ray
- 70 kV Tube Voltage
- 500 Shots per Full Battery Charge
- Radiation Leakage Prevention Technology
- Back Scatter Shield for Operator Protection
- Trigger Locking System to Prevent Unintentional Exposure
- Care-free Power Charging with Charging Dock