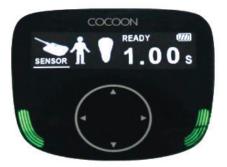

## **FEATURES**

- Lightweight Only 5 lbs
- Cordless
- Digitized Wide Screen & Easy and Intuitive Touch Screen Function
- Customized Preset of Exposure Time for Different Set Positions
- Low Radiation Emitting
- Patented Voice Guide Cocoon Speaks!
- Clear and Pristine Images with High-Density X-Ray
- Smaller Focal Spot for High-Density X-Ray
- 70 kV Tube Voltage
- 500 Shots per Full Battery Charge
- Radiation Leakage Prevention Technology
- Back Scatter Shield for Operator Protection
- Trigger Locking System to Prevent Unintentional Exposure
- Care-free Power Charging with Charging Dock