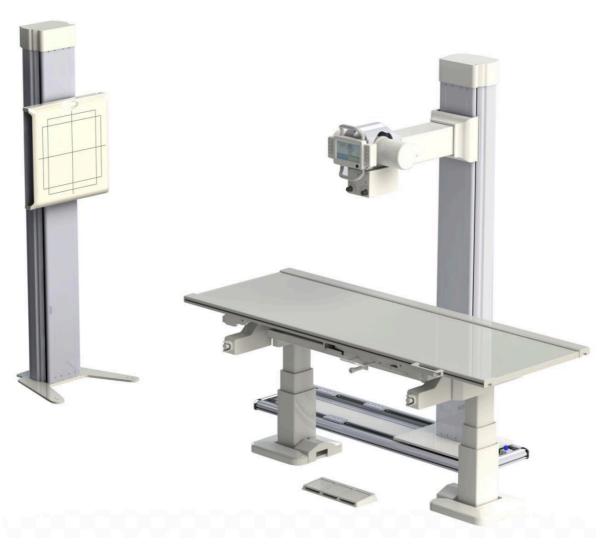

## MasterRad™ **MX30**

Versatile Floor mounted x-ray room.

POWERED BY VOYANCE®

#### MasterRad™ MX30

Versatile radiographic system for hospitals and in-clinic applications offering a full range of functions that are designed to be practical & easy-to-use. This adaptability was our answer to the requests for a system to fit a variety of needs. We did not settle to create a simple "one-size-fits-all" product — but rather to provide you with the ability to mix and match, and fully customize according to your needs.

- Elevating & Non-elevating table options
- Electromagnetic brakes throughout system
- Modern design
- Designed for fast & easy installation
- **Generator options** 40, 50, 65, 80 kW
- Tube options 200, 300, 400 kHU

### System features

- Open base for easy access and cleaning.
- Comes with electromagnetic brakes and fiber resign;
   4-way floating table top.
- The table top size is 84" x 31".
- Movable bucky encasement that can fit a 14"x 17" or 17" x 17" panel. The bucky has an electromagnetic locking system.
- The table requires 220/110 VAC input power and contains an integrated power supply for the brakes for 24 VDC.
- 12 ft. cord with 220 VAC plug provided.