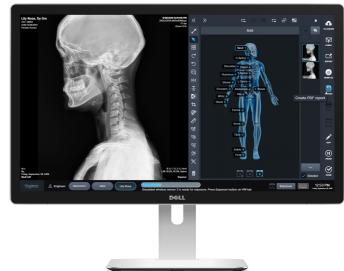

# Voyance®

An industry leading complete software suite that delivers a secure and cost-effective way to acquire, view and share DICOM Images. Voyance® is one of the easiest, most user friendly interfaces. Its modern design & attention to the user experience along with its features & functions make it a great tool for every user.

### One interface for everything.

Voyance® is designed to facilitate the process for every user, that's why we created one interface for acquisition and viewing, providing a smooth & easy experience.