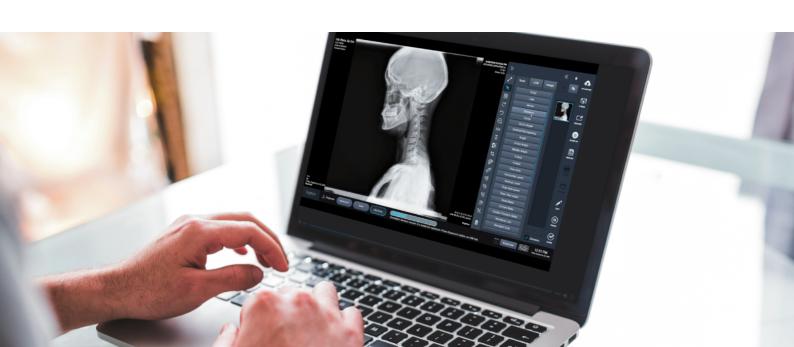

# Voyance®

An industry leading complete software suite that delivers a secure and cost-effective way to acquire, view and share DICOM Images. Voyance® is one of the easiest, most user friendly interfaces. Its modern design & attention to the user experience along with its features & functions make it a great tool for every user.

### One interface for everything.

Voyance® is designed to facilitate the process for every user, that's why we created one interface for acquisition and viewing, providing a smooth & easy experience.