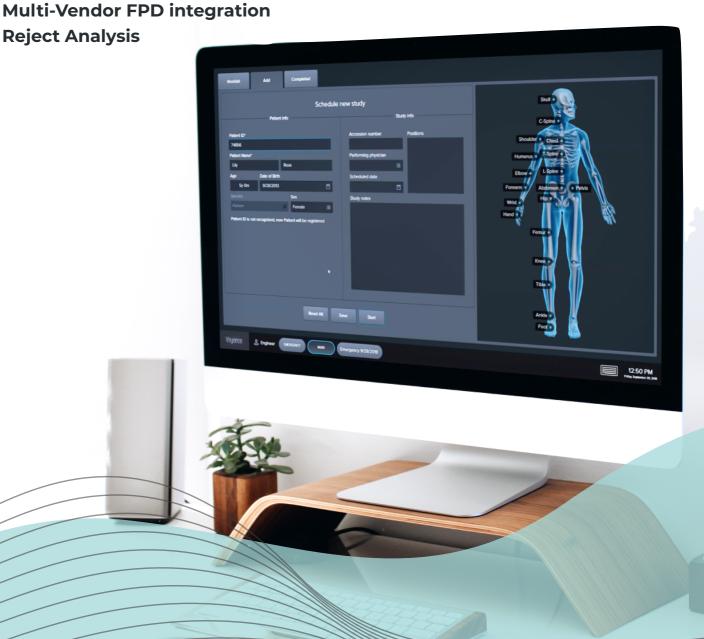

# Voyance®

An industry leading complete software suite that delivers a secure and cost-effective way to acquire, view and share DICOM Images. Voyance® is one of the easiest, most user friendly interfaces. Its modern design & attention to the user experience along with its features & functions make it a great tool for every user.

Optimum Workflow designed for efficiency
ClairVoyance® Image Processing Algorithm
Auto Stitching and Auto Cropping
Fully DICOM 3.0 Compatible: MWL, MPPS, and all DICOM ops.
X-RAY Generator integration (CPI & DRGEM)

Easy to use touchscreen GUI with a one-page design

**Supports up to 4 Digital Detectors** 

**Exam-specific algorithms** for all Markets including Veterinary Dental

**Customized functions and various themes** 

**Emergency Mode** Accessible at All Times with Single Click.

**Support Continuous Exposures** and automatically advances to the next view.

Fully DICOM 3.0 Compatible: MWL feature, DICOM Send, DICOM Print, MPPS, etc.

### One interface for everything.

Voyance® is designed to facilitate the process for every user, that's why we created one interface for acquisition and viewing, providing a smooth & easy experience.