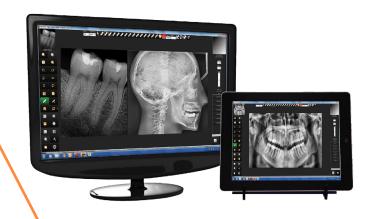

## TigerView Dental Software

TigerView offers a complete digital workflow solution for image capture from almost all devices, image retrieval and viewing.

TigerView is a simple yet powerful imaging acquisition software to control and acquire images from all of the popular imaging devices that are used in the dental market.

The TigerView software is a complete image management system allowing you to acquire, store, view and share images and provides functionality that will significantly improve your work flow with better patient management and accurate diagnoses. Quickly and easily access all digital image files and share them with colleagues and patients. Image manipulation and specialty specific enhancement tools provide maximum information for minimum effort.

## TigerView Dental Software

TigerView allows you to uniquely integrate and manage digital x-rays in to your workflow leading to efficient patient education and patient care.