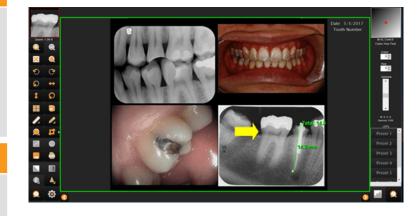

#### Measurement & Annotation Tools

- Line Measurement
- Angle Measurement
- Automatic Calibration Tool
- Cropping
- Magnification and Zooming
- Window Leveling
- Colorized Density
- Image Negation
- Image Sharpening
- Image Marking and Text Box Features