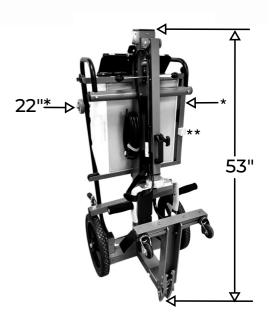

l easy loading wheels, 3" included (2)     |                                                                       |
| Features a DAP function, Auto Calibration & Bluetooth |                                                                       |
| Gas spring, 1000N locking with lever action           |                                                                       |
| Yoke safety strap and leg locking pins included.      |                                                                       |
| 1 year Manufacturer Warranty                          |                                                                       |
|                                                       |                                                                       |



## **Technical Drawing**







## manufactured by



## distributed by

**TI-BA Enterprises, Inc.** 



T. (585) 247-1212

www.ti-ba.com

sales@ti-ba.com





TI-BA Enterprises, Inc. 25 Hytec Circle Rochester, NY 14606