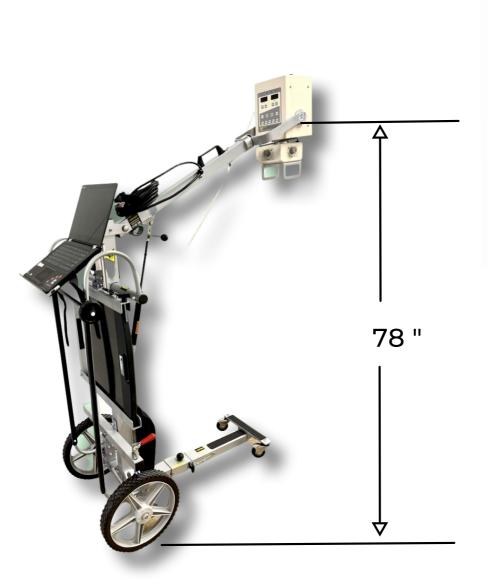

rail easy loading wheels, 3" included (2)     |                                                                       |
| Features a DAP function, Auto Calibration & Bluetooth |                                                                       |
| Gas spring, 1000N locking with lever action           |                                                                       |
| Yoke safety strap and leg locking pins included.      |                                                                       |
| 1 year Manufacturer Warranty                          |                                                                       |
|                                                       |                                                                       |



## **Technical Drawing**







## manufactured by



## distributed by

**TI-BA Enterprises, Inc.** 



T. (585) 247-1212

www.ti-ba.com

sales@ti-ba.com





TI-BA Enterprises, Inc. 25 Hytec Circle Rochester, NY 14606