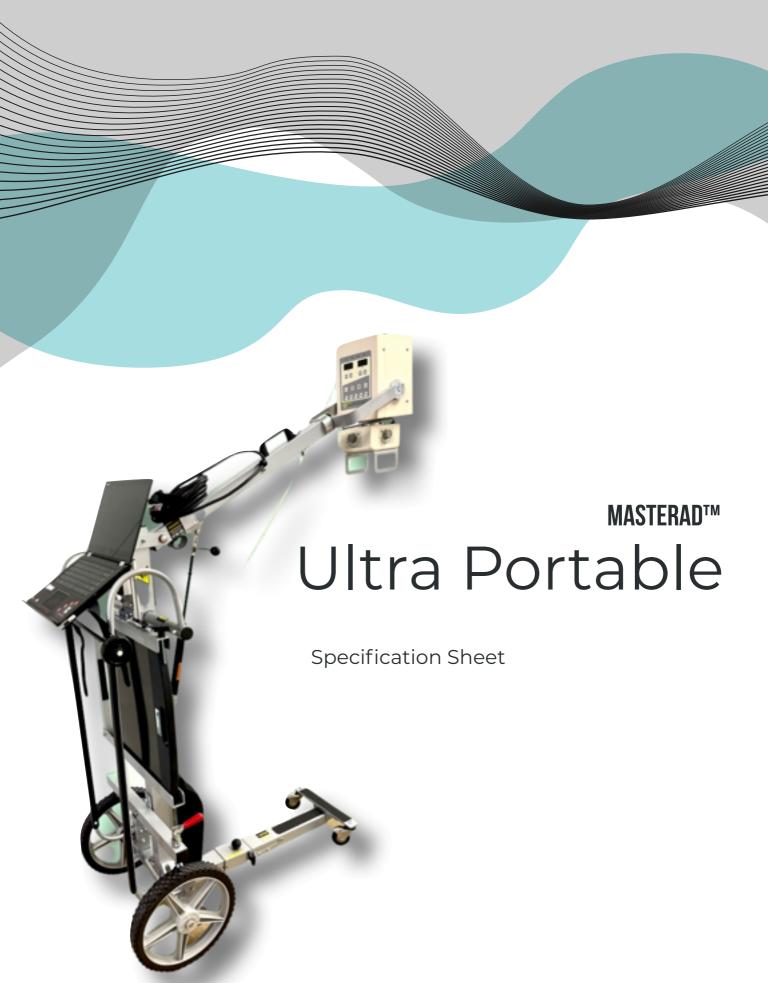

## MasteRad™ Ultra Portable

|                                                       | 61 5"                                                                 |
|-------------------------------------------------------|-----------------------------------------------------------------------|
| Maximum Height                                        | 6' 5"                                                                 |
| Maximum Width of stand                                | 22"                                                                   |
| Total Weight                                          | 83 lbs including X-ray unit, collimator and stand, excluding DR Panel |
| Material                                              | USA aluminum                                                          |
| Finish                                                | Paint, Powder Coated                                                  |
| Collimator                                            | LED Collimator with over 160Lux                                       |
| Exposure                                              | Hand Switch with 15' cord length                                      |
| Exposure switch holder bracket, included              |                                                                       |
| Generator                                             | 2.5kW High Frequency X-ray generator                                  |
| Maximum                                               | 100kVp / 0.4 ~120mAs                                                  |
| Voltage                                               | 100VAC / 220VAC input                                                 |
| Foldable, two-step stand.                             |                                                                       |
| Vehicle loadable with easy load 3" wheels.            |                                                                       |
| 14" solid rubber wheels with single action wheel lock |                                                                       |
| Wheel base                                            | 22" wide                                                              |
| Wheel brakes                                          | Dual wheel, Single Action, One Lever                                  |
| Two 3" Swivel Casters                                 |                                                                       |
| 14" folding Laptop holder (2 positions) included.     |                                                                       |
| Digital plate holder channels included                |                                                                       |
| Holder for DR plate with encasement included.         |                                                                       |
| Winch hook pull top strap included.                   |                                                                       |
| AC power cable and exposure switch holder             |                                                                       |
| Support rail easy loading wheels, 3" included (2)     |                                                                       |
| Features a DAP function, Auto Calibration & Bluetooth |                                                                       |
| Gas spring, 1000N locking with lever action           |                                                                       |
| Yoke safety strap and leg locking pins included.      |                                                                       |
| 1 year Manufacturer Warranty                          |                                                                       |
|                                                       |                                                                       |