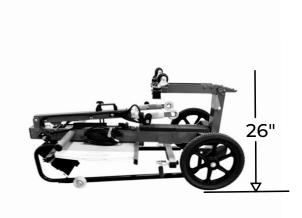

ail easy loading wheels, 3" included (2)     |                                                                       |
| Features a DAP function, Auto Calibration & Bluetooth |                                                                       |
| Gas spring, 1000N locking with lever action           |                                                                       |
| Yoke safety strap and leg locking pins included.      |                                                                       |
| 1 year Manufacturer Warranty                          |                                                                       |
|                                                       |                                                                       |



## **Technical Drawing**







## manufactured by



## distributed by

**TI-BA Enterprises, Inc.** 



T. (585) 247-1212

www.ti-ba.com

sales@ti-ba.com





TI-BA Enterprises, Inc. 25 Hytec Circle Rochester, NY 14606