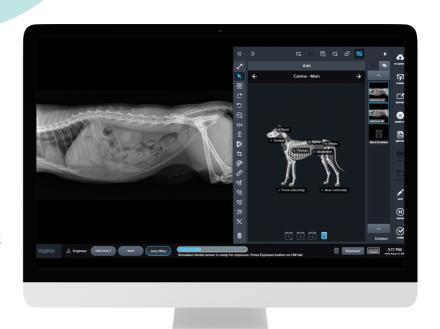

## Voyance®

An industry leading complete software suite that delivers a secure and cost-effective way to acquire, view and share DICOM Images. Voyance® is one of the easiest, most user friendly interfaces. Its modern design & attention to the user experience along with its features & functions make it a great tool to every user.

### Voyance® Veterinary Software

including Voyance® PACS to allow multi-room, concurrent viewing & local storage.

**Search patient** by patient name, patient ID, Accession number or date range

**Edit Existing Patient Information** 

#### One interface for everything.

Voyance® is designed to facilitate the process for every user, that's why we created one interface for acquisition and viewing, providing a smooth & easy experience.