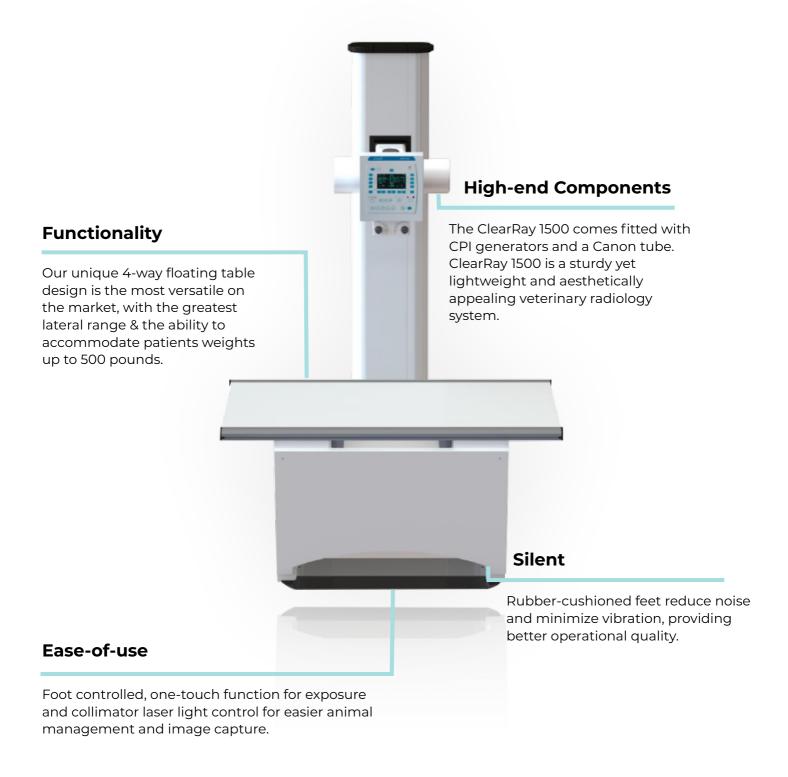

## ClearRay 1500 DR

# Integrated with MasterX & Powered by Voyance®

A feature-rich Veterinary X-ray system built for durability and versatility with customizable 4 way float top table. The Clear Ray 1500 is unique in the market for its unprecedented customizability, making it highly adaptable to any Veterinary environment.