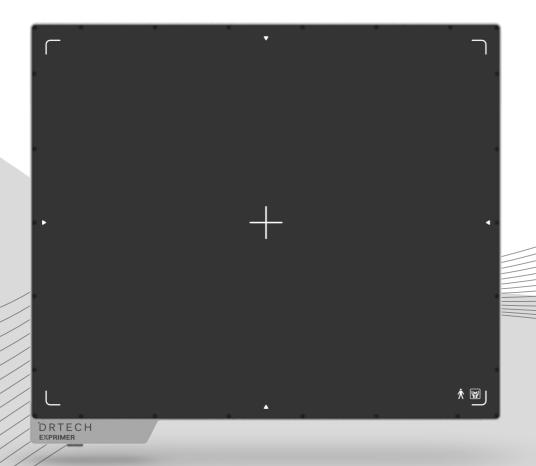

### **Exprimer 17 x 17 Tethered**

Cassette sized wired detector.

Fast Workflow
Attachable Handle & Bracket
Single LAN Cable
Increased Dose Efficiency and Image Quality
Improved Patient Throughput and Fast Workflow
High DQE / MTF Value
TRUVIEW®ART, Advanced Reverse Filtering Technology
User Friendly & Ergonomic Design
Focus Scintillator technology