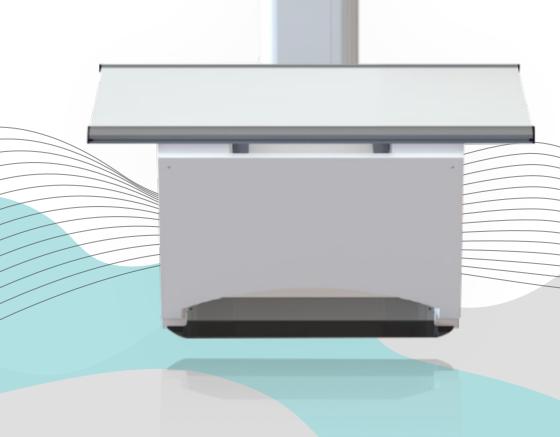

## ClearRay 1500 DR

# Integrated with MasterX & Powered by Voyance®

A feature-rich Veterinary X-ray system built for durability and versatility with customizable 4 way float top table. The Clear Ray 1500 is unique in the market for its unprecedented customizability, making it highly adaptable to any Veterinary environment.