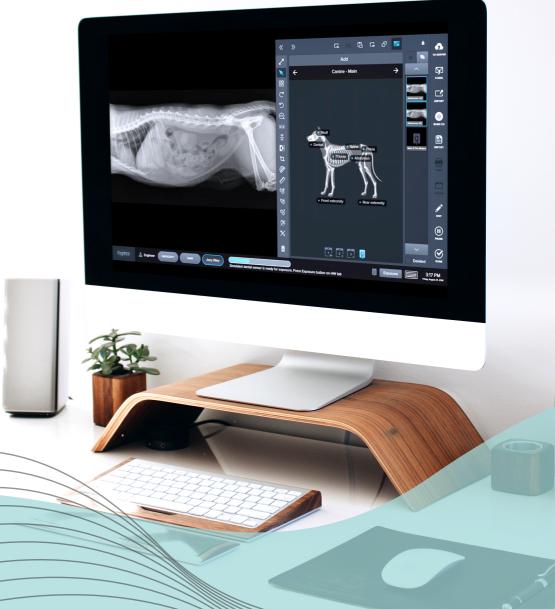

## Voyance®

An industry leading complete software suite that delivers a secure and cost-effective way to acquire, view and share DICOM Images. Voyance® is one of the easiest, most user friendly interfaces. Its modern design & attention to the user experience along with its features & functions make it a great tool to every user.

### Voyance® Veterinary Software

including Voyance® PACS to allow multi-room, concurrent viewing & local storage.

**Search patient** by patient name, patient ID, Accession number or date range

**Edit Existing Patient Information** 

#### One interface for everything.

Voyance® is designed to facilitate the process for every user, that's why we created one interface for acquisition and viewing, providing a smooth & easy experience.