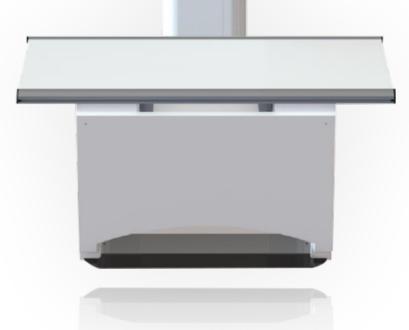

## ClearRay 1500 DR

# Integrated with MasterX & Powered by Voyance®

A feature-rich Veterinary X-ray system built for durability and versatility with customizable 4 way float top table. The Clear Ray 1500 is unique in the market for its unprecedented customizability, making it highly adaptable to any Veterinary environment.