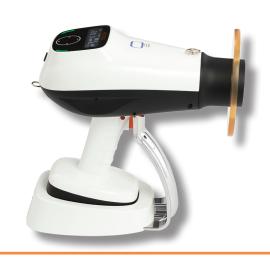

## Cocoon Handheld Portable X-Ray Generator for Vet Dental

The COCOON has enough power and handy weight to be used for both general treatment and operation.

When mobility is needed most frequently, x-rays are important as a progress check in many dental surgical operations. Moving a patient under anesthesia for a wall-mounted x-ray is not only inconvenient and time-consuming for the doctor, but risky for the patient. The COCOON portable handheld x-RAY device allows for true one-hand portable X-RAY shots: as many as 500 shots before recharging. It is more efficient for dentists and oral surgeons, and the operator is also protected by advanced safety features.

#### **FEATURES**

- Lightweight Only 5 lbs
- Cordless
- Digitized Wide Screen & Easy and Intuitive Touch Screen Function
- Customized Preset of Exposure Time for Different Set Positions
- Low Radiation Emitting
- Patented Voice Guide Cocoon Speaks!
- Clear and Pristine Images with High-Density X-Ray
- Smaller Focal Spot for High-Density X-Ray
- 70 kV Tube Voltage
- 500 Shots per Full Battery Charge
- Radiation Leakage Prevention Technology
- Back Scatter Shield for Operator Protection
- Trigger Locking System to Prevent Unintentional Exposure
- Care-free Power Charging with Charging Dock