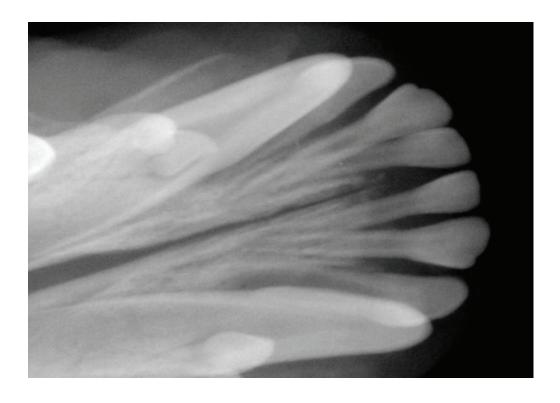

## Cocoon Handheld Portable X-Ray Generator for Vet Dental

The COCOON has enough power and handy weight to be used for both general treatment and operation.

When mobility is needed most frequently, x-rays are important as a progress check in many dental surgical operations. Moving a patient under anesthesia for a wall-mounted x-ray is not only inconvenient and time-consuming for the doctor, but risky for the patient. The COCOON portable handheld x-RAY device allows for true one-hand portable X-RAY shots: as many as 500 shots before recharging. It is more efficient for dentists and oral surgeons, and the operator is also protected by advanced safety features.