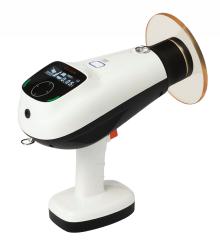

## Cocoon Handheld Portable X-Ray Generator for Vet Dental

The COCOON has enough power and handy weight to be used for both general treatment and operation.

When mobility is needed most frequently, x-rays are important as a progress check in many dental surgical operations. Moving a patient under anesthesia for a wall-mounted x-ray is not only inconvenient and time-consuming for the doctor, but risky for the patient. The COCOON portable handheld x-RAY device allows for true one-hand portable X-RAY shots: as many as 500 shots before recharging. It is more efficient for dentists and oral surgeons, and the operator is also protected by advanced safety features.

#### **FEATURES**

- Lightweight Only 5 lbs
- Cordless
- Digitized Wide Screen & Easy and Intuitive Touch Screen Function
- Customized Preset of Exposure Time for Different Set Positions
- Low Radiation Emitting
- Patented Voice Guide Cocoon Speaks!
- Clear and Pristine Images with High-Density X-Ray
- Smaller Focal Spot for High-Density X-Ray
- 70 kV Tube Voltage
- 500 Shots per Full Battery Charge
- Radiation Leakage Prevention Technology
- Back Scatter Shield for Operator Protection
- Trigger Locking System to Prevent Unintentional Exposure
- Care-free Power Charging with Charging Dock